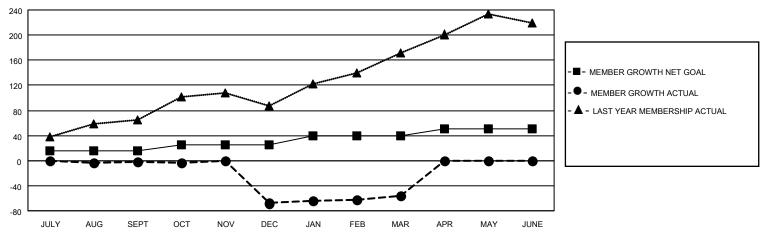

## GOALS AND ACTUAL MEMBERS CUMULATIVE

| DROPPED CLUBS: 2 |     | 23 CLUBS OF 45 ADDED 1 OR<br>MORE NEW MEMBERS | GENDER DISTRIBUTION       |              |  |
|------------------|-----|-----------------------------------------------|---------------------------|--------------|--|
|                  |     | MORE NEW MEMBERS                              | MALE                      | 368 (38.53%) |  |
|                  |     |                                               | FEMALE                    | 586 (61.36%) |  |
| DROPPED MEMBERS  |     |                                               | NON BINARY                | 0 (0.00%)    |  |
|                  |     |                                               | PREFER NOT TO ANSWER      | 1 (0.10%)    |  |
| DECEASED         | 2   |                                               |                           |              |  |
| CLUB CANCELLED   | 34  | CLICK HERE FOR CUMULATIVE                     | TOTAL FAMILY UNIT MEMBERS | 156          |  |
| OTHER            | 97  | MEMBERSHIP DATA                               |                           |              |  |
| TOTAL            | 133 |                                               | FAMILY MEMBERS PAYING HAI | LF DUES 81   |  |
|                  |     |                                               |                           |              |  |