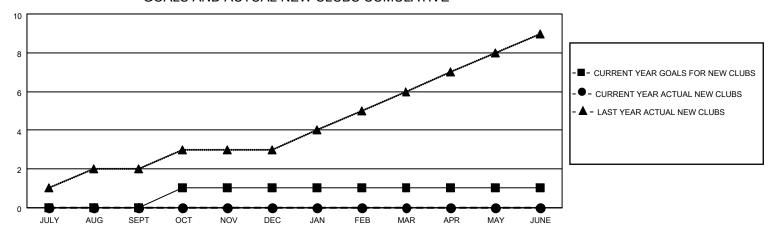

## MONTHLY MEMBERSHIP PROGRESS REPORT

LOCATION GREECE District 117 A Results as of: 3/31/2023

| Clubs RESULTS FOR 2022-2023 |   |   |   | Members RESULTS FOR 2022-2023 |    |    |    |
|-----------------------------|---|---|---|-------------------------------|----|----|----|
|                             |   |   |   |                               |    |    |    |
| JULY/AUG/SEPT               | 0 | 0 | 1 | JULY/AUG/SEPT                 | 15 | 23 | 24 |
| OCT/NOV/DEC                 | 1 | 0 | 1 | OCT/NOV/DEC                   | 10 | 30 | 91 |
| JAN/FEB/MAR                 | 0 | 0 | 0 | JAN/FEB/MAR                   | 15 | 34 | 18 |
| APR/MAY/JUNE                | 0 | 0 | 0 | APR/MAY/JUNE                  | 10 | 0  | 0  |

## GOALS AND ACTUAL NEW CLUBS CUMULATIVE



## GOALS AND ACTUAL MEMBERS CUMULATIVE



| DROPPED CLUBS: 2 |     | 23 CLUBS OF 45 ADDED 1 OR<br>MORE NEW MEMBERS | GENDER DISTRIBUTION       |              |  |
|------------------|-----|-----------------------------------------------|---------------------------|--------------|--|
|                  |     | MORE NEW MEMBERS                              | MALE                      | 368 (38.53%) |  |
|                  |     |                                               | FEMALE                    | 586 (61.36%) |  |
| DROPPED MEMBERS  |     |                                               | NON BINARY                | 0 (0.00%)    |  |
|                  |     |                                               | PREFER NOT TO ANSWER      | 1 (0.10%)    |  |
| DECEASED         | 2   |